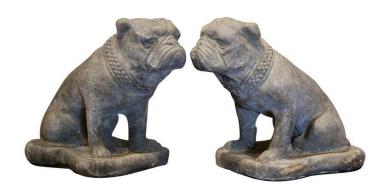

## PAIR OF FRENCH OUTDOOR WEATHERED CARVED STONE GARDEN STATUARY BULLDOGS

\$1,600

**SKU:** 211-482 **Stock:** N/A

**Categories:** <u>Statues, Busts & Figurines</u>

Carved of stone in France circa 2000 and set on a shaped base, the vintage garden sculptures feature two English bulldogs sitting on their back legs. The dogs dressed with a thick collar around the neck have wonderful facial expressions. The sculptures are in excellent condition and adorn a weathered patinated finish; they could be used on either side of a front or back door. Each small dog weighs 58 pounds. Measures: 12" W x 18" D x 15.5" H.