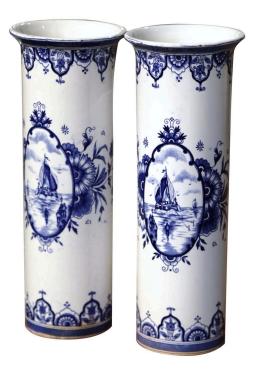

## PAIR OF MID-CENTURY BELGIUM HAND PAINTED FAIENCE VASES WITH SAILBOAT MOTIFS

\$625

**SKU:** 232-411 **Stock:** N/A

Categories: Vases, Jardinières, Planters &

<u>Centerpieces</u>

Decorate a shelf or console table with this elegant pair of antique vases with sailboat motifs. Crafted in Belgium circa 1960, the round vases have a shell shape form with a wide rim at the top. Each vessel is hand painted in the blue and white Delft palette, and each medallion is decorated with pastoral scenes with sailboat and fishermen, further embellished with floral and foliage motifs throughout. The porcelain pieces are in excellent condition, with soft hand painted colors, and are stamped on the bottom "Manufacture Imperiale et Royale, Fabrication Belge" for further authenticity and provenance. A must for blue and white lovers! Measures: 12.25" H.