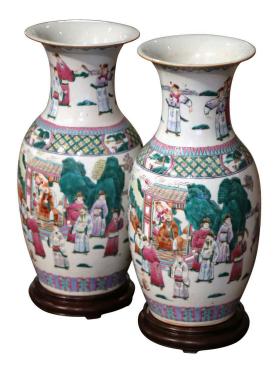

## PAIR OF MID-CENTURY CHINESE FAMILLE ROSE HAND PAINTED PORCELAIN VASES ON BASES

\$1,500

**SKU:** 232-417 **Stock:** N/A

Categories: Vases, Jardinières, Planters &

<u>Centerpieces</u>

These elegant colorful antiques Famille Rose vases were created in China circa 1950. Standing on platform bases, the large vessel feature a flared rim and tapered body. Each body is decorated with hand painted figural scenes and geometric trim throughout. The tall vases are in excellent condition commensurate with age and use and adorn pastel painted colors in a green and pale blue palette over a white background. Measures: 7" diameter x 18" height (including bases).