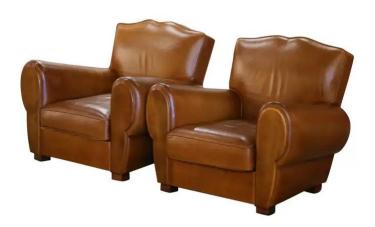

## PAIR OF MID-CENTURY FRENCH ART DECO TAN LEATHER CLUB ARMCHAIRS "MOUSTACHE SYLE"

\$6,400

**SKU:** 243-416 **Stock:** N/A

Categories: Armchairs & Desk Chairs, New Arrivals

This elegant antique Art Deco club chairs were crafted in France, circa 1950. Each stately chairs stands on square feet and features wide, rolled armrests with wooden panel, over a pitch back decorated with a mustache-like shape form (which is the origin of the name). Both armchairs with removable seat cushion, are upholstered with their original patinated light brown leather and dressed with decorative brass nail heads. The seating are in excellent condition commensurate with age and use, and adorn a rich patinated tan finish with evidence of some light wear. The classic "Fauteuils Club a Moustache" would make a stylish, comfortable addition to a man's study, a den, or a living room. Measures: 36" W x 30" D x 31" H.