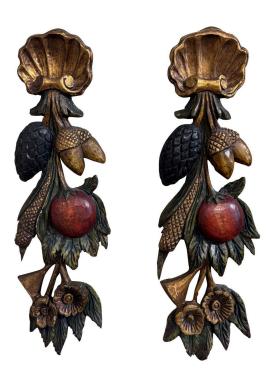

## PAIR OF MID-CENTURY FRENCH CARVED GILT AND POLYCHROMED WALL SCULPTURES

\$1,300

**SKU:** 242-505 **Stock:** N/A

Categories: Wall Decor

Decorate a dining room or living room wall with this elegant pair of antique polychromed wall sculptures. Hand carved in France circa 1950, each trophy features a traditional a gilt shell at the pediment, and carved foliage and leaf motifs throughout. The wall art is further decorated with fruit, floral, pine cone, and acorn motifs. Both colorful carvings are in excellent condition, and adorn a rich patinated gilt and painted finish; these wall decorations could also be placed on either side of a mantel. Hooks in the back for easy installation. Measures: 6"W x 20"H