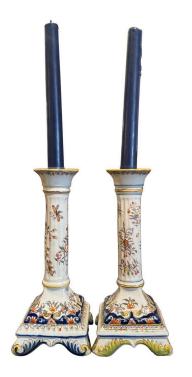

## PAIR OF MID-CENTURY FRENCH FAIENCE CANDLESTICKS FROM ROUEN NORMANDY

\$675

SKU: 243-358 Stock: N/A Categories: <u>Miscellaneous Accessories</u>

Crafted in Rouen Normandy, France, circa 1960, each colorful candlestick stands on scrolled feet decorated with acanthus leaf motifs, over a scalloped apron. Each faience candle holder is decorated with hand painted floral and leaf motifs; the stem is further embellished with butterfly decor. The ceramic candle holders are in excellent condition and adorn rich colors in the blue, yellow and green palette, on a white background. 4"W x 4"D x 9.25"H