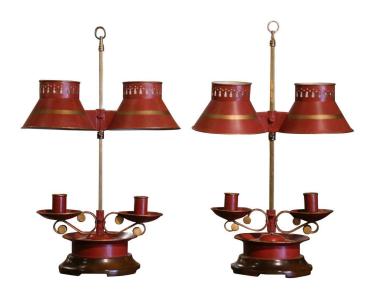

## PAIR OF MID-CENTURY FRENCH PAINTED TOLE TWO-LIGHT CANDLE HOLDERS

\$650

**SKU:** 241-50 **Stock:** N/A

Categories: <u>Miscellaneous Accessories</u>

Decorate a console or buffet with this pair of elegant antique candle holders. Created in France, circa 1960, the table lamps sit on a wooden round base decorated with two candle arms over a brass stem. The lamp features two candle holders under the adjustable hand painted tole shade; the pediment is further embellished with a ring finial which could be used to hang the lighting. The fixtures are in excellent condition commensurate with age and use, and adorn a rich patinated red painted finish decorated with gilt accents. Measures: 13.5"W x 6.5"D x 21.5"H