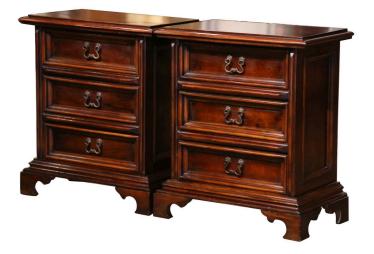

Decorate a master bedroom with this elegant pair of antique nightstands. Crafted in Italy circa 1970, each chest stands on bracket feet over a thick straight plinth; the cabinet features three recessed paneled drawers decorated with brass pulls. The surface is dressed with a rectangular top with ogee edges. The vintage Baroque style bedside tables are in excellent condition commensurate with age and use, and adorn a rich walnut patina. Measures: 24" W x 14" D x 27" H.