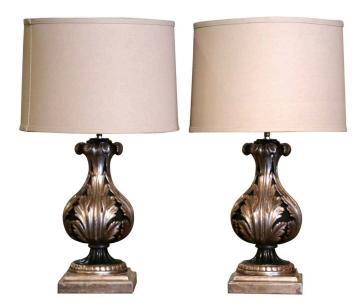

## PAIR OF MID-CENTURY ITALIAN CARVED TWO-TONE BLACKENED AND SILVERED TABLE LAMPS

\$1,900

**SKU:** 243-134A **Stock:** N/A

**Categories:** <u>Lamps</u>

Place these elegant antique lamps on bedside tables or on top of a console in an entry! Crafted in Italy circa 1960, each lamp showcases a classic and timeless design, featuring intricately carved urn-form bases adorned with acanthus leaf motifs. The combination of dark tones in the base with the metallic accents creates a striking contrast, making these lamps an ideal addition to traditional or transitional interiors. Both lamps have new wiring with two lights. The Neo-classical fixtures are in excellent condition with a blackened and rich patinated silver leaf finish. Shades not included. Measures: 7.5"W x 7.5"D x 27.75"H