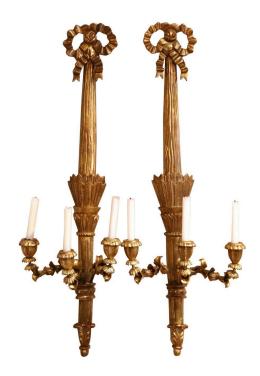

## PAIR OF VINTAGE FRENCH LOUIS XVI CARVED GILTWOOD THREE-LIGHT SCONCES

\$1,200

**SKU:** 222-511 **Stock:** N/A

**Categories:** <u>Sconces</u>

Decorate a living room, dining room or bedroom with this elegant and large pair of decorative sconces; crafted in France circa 1980, each light fixture has three metal arms decorated with floral and acanthus leaf motifs. The sconces feature the traditional Louis XVI ribbon bow at the top and acanthus leaf tassels at the bottom. The tall fixtures are in excellent condition with a rich patinated gilt finish. Both wall lights are not wired and could be used with candles; they could also easily be wired upon request. Measures: 14.5" W x 10" D x 40.5" H.