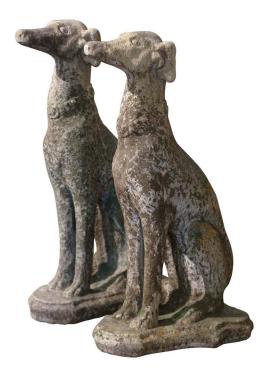

## PAIR OF VINTAGE FRENCH OUTDOOR WEATHERED CARVED STONE GREYHOUND DOG SCULPTURES

\$3,600

**SKU:** 242-555A **Stock:** N/A

Categories: New Arrivals, Statues, Busts & Figurines

Decorate an outside front door or a backyard with this elegant pair of Levriers (French for Greyhound). Crafted in southern France and carved of stone, each tall greyhound is set on an integral flat base. Seated on their back legs, both dogs have a proud expression further embellished with a collar around their neck. Both stone canines are in excellent condition and adorn a rich patinated antique weathered finish with evidence of outdoor use. The could be used on either side of a front entrance or in a garden. Each dog weighs 90 pounds. The Greyhound is a sight hound which has been bred for coursing game and greyhound racing. Since the rise in large scale adoption of retired racing Greyhound, the breed has seen a resurgence in popularity as a family pet; it is also referred to as an English Greyhound. Measures: 15" W x 12" D x 31.5" H.