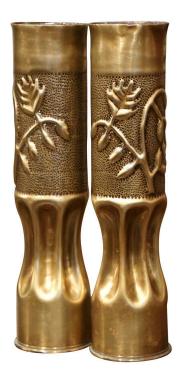

## PAIR OF WW ONE FRENCH TRENCH ARTILLERY BRASS SHELL CASINGS WITH FOLIAGE MOTIFS

| \$975 |  |  |  |
|-------|--|--|--|
|       |  |  |  |

**SKU:** 232-60 **Stock:** N/A

Categories: Bronzes, Brass, Spelter & Silver, Vases,

Jardinières, Planters & Centerpieces

Decorate a man's office or a study display shelf with this pair of antique trench art shell casings. Created in France, and dated 1916, each artillery shell is made of brass, and features repousse floral and leaf decor over a top rim. The tall WWI historical memorabilia vases are in excellent condition and adorn a rich patinated brass finish. Measures: 13.5" H.