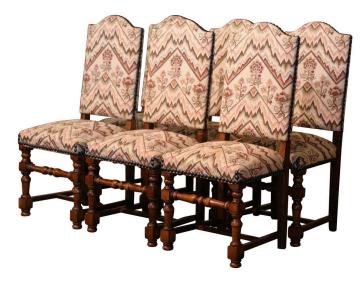

## SET OF SIX MID-CENTURY FRENCH LOUIS XIII CARVED WALNUT TURNED LEGS SIDE CHAIRS

\$2,400

SKU: w222-331 Stock: N/A Categories: <u>Dining Chairs</u>

Dressed a breakfast or dining room with this elegant suite of side chairs! Crafted in France circa 1970 and made of walnut wood, each chair stands on carved turned legs ending with bun feet over a "H" shape stretcher; each seating features a tall arched and pitched back and a wide and comfortable seat. The Classic chairs are upholstered with their original beige and rust stripe tapestry style upholstery, and dressed with decorative brass nail heads. The Louis XIII style dining chairs are in excellent condition commensurate with age and use, and adorn a rich walnut patina throughout the frame. Measures: 18.25" W x 17" D x 41.75" H.