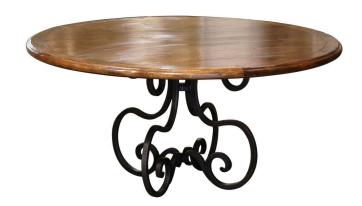

## VINTAGE CARVED WALNUT ROUND DINING TABLE ON FOUR-LEG WROUGHT IRON BASE

\$3,900

**SKU:** 232-473 **Stock:** N/A

**Categories:** Dining & Breakfast Tables

Crafted in the USA circa 1980, the elegant table stands on forged wrought iron base with scrolled legs. Almost 5 feet in diameter, the circular wooden top features old walnut planks set inside a round frame. The large round table is in excellent condition commensurate with age and use, and adorns a rich distressed walnut patina over a sturdy black painted iron base. A perfect breakfast room table that will sit four to eight people comfortably. Plaque on the underside which reads "collection reproductions" Measures: 59.5" diameter 29." height.