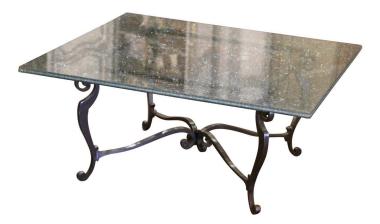

## VINTAGE CRACKLE GLASS COFFEE TABLE ON POLISHED IRON BASE

\$2,600

SKU: w241-70 Stock: N/A Categories: <u>Coffee Tables</u>

This unusual cocktail table would make an interesting addition to any living room, sitting area, office, or den. Square in shape, the elegant table stands on four cabriole legs, embellished with scroll motifs, and connected with a curved center stretcher at the base. The surface is dressed with a 1" thick and large crackled glass top with scalloped edges. The cocktail table is excellent condition, and adorns a patinated polished steel finish. Versatile, the cocktail table could also be used outdoor on a back patio or a porch. The tabletop glass has no visible scratches, and the piece is extremely heavy. Measures: 43" W x 43" D x 19.25" H.