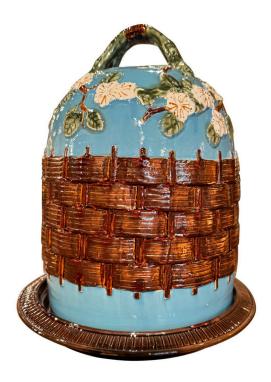

## VINTAGE FRENCH BARBOTINE FAIENCE TWO-PIECE CHEESE DOME WITH MATCHING TRAY

\$975

**SKU:** 241-60 **Stock:** N/A

Categories: Barbotine & Majolica, Miscellaneous

<u>Accessories</u>

This colorful two-piece antique Majolica cheese dome was crafted in France, circa 1980. The piece includes a bottom circular platter decorated with stripe motifs, and the lid shaped as a dome features a double-tree branch top handle, and is decorated with floral and leaf motifs in high relief over weave embellishments around the perimeter of the dome. The barbotine ceramic cheese dish is in excellent condition with soft colors in the pale blue and brown palette with white and green flowers and leaves. Marking on the underside for further authentication. Measures: 10.75 diameter 13" height.