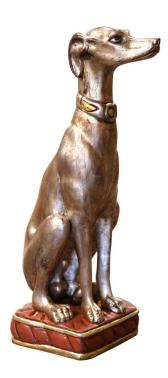

## VINTAGE ITALIAN CARVED WOODEN AND SILVERED GREYHOUND DOG SCULPTURE

\$2,800

SKU: 232-300 Stock: N/A Categories: <u>Statues, Busts & Figurines</u>

Hand carved near Venice, Italy, circa 1960, this large antique sculpture sits on an integral square red and gilt wooden pillow base; it features a greyhound figure sitting on back legs, its head up at attention as if ready to follow any command given. The canine is further dressed with a silvered and gilt collar around the neck. The work of art is adorned with a silvered patinated finish, very realistic shape and details, and is set on a sturdy base. The Venetian dog sculpture is in excellent condition commensurate with age and use, and could be used to decorate an entry way, or a study. A must have for any animal lover! Measures: 11" W x 10" D x 33.75" H.