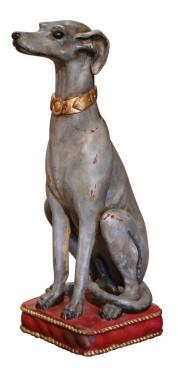

## VINTAGE ITALIAN CARVED WOODEN POLYCHROME GREYHOUND DOG SCULPTURE

\$1,900

**SKU:** 242-334 **Stock:** N/A

Categories: Black Forest & Carved Wood

Hand carved near Venice, Italy, circa 1960, this large antique sculpture sits on an integral square red and gilt wooden pillow base; it features a greyhound figure sitting on back legs, its head up at attention as if ready to follow any command given. The canine is further dressed with a painted and gilt collar around the neck. The work of art adorns a painted and polychromed patinated finish, with very realistic shape and details. The Venetian dog sculpture is in excellent condition commensurate with age and use, and could be used to decorate an entry way, or a study. A must have for any animal lover! Measures: 11" W x 10" D x 33.75" H.