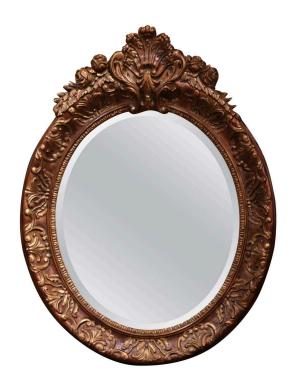

## VINTAGE LOUIS XV STYLE CARVED GILTWOOD BEVELED OVAL MIRROR WITH SHELL CARTOUCHE

\$1,400

**SKU:** 241-111 **Stock:** N/A

Categories: Mirrors & Trumeaux, New Arrivals

Oval in shape, the mirror features a decorative shell cartouche flanked with foliage decor, discrete engraved floral and rose motifs around the frame and another intricate shell motif in high relief at the bottom; the frame is further embellished with bead decor all around. The mirror is dressed with the original beveled glass. The Louis XV style wall mirror is in excellent condition commensurate with age and use, and adorns a rich gold leaf finish throughout the frame. A wonderful size for powder room or an entry! New wire in the back for easy installation. Measures: 41.75" W x 55" H.